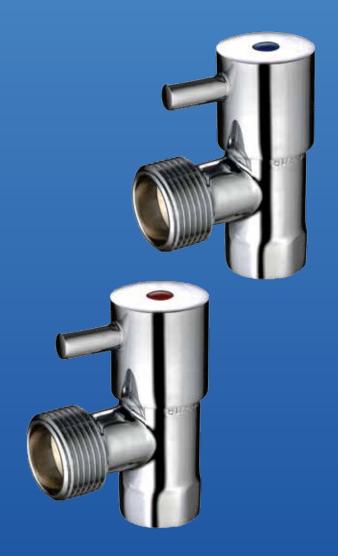

# CISTERN STOP QUARTER TURN CERAMIC DISC LEVER HANDLE

# LH15C

#### **Features**

- Tested and manufactured to AS3718
- · Watermark approved
- Intergrated non return valve designed to assist in the elemination of water hammer
- · Fashionable metal handle
- · Simplicity of operation
- · Revolutionary ceramic disc design
- · Australian patent number 2003213322
- · Supplied with red & blue indicator buttons
- · Fully approved and patented product
- · No water hammer