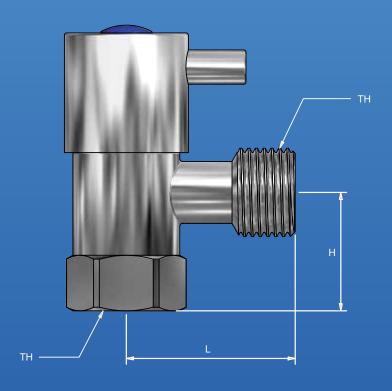

# CISTERN STOP QUARTER TURN CERAMIC DISC LEVER HANDLE

## Sizing Chart MM

|       | L  | Н  | TH     |
|-------|----|----|--------|
| LH15C | 40 | 28 | G 1/2" |