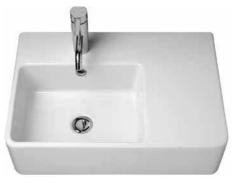

## **Cube Extension Wall Basin**

Ceramic Wall Basin

Basin Size: 570mm x 395mm (nominal). Basin Capacity: 4.8 litres to overflow.

Offering a wide range of basins with strong square angles, slim walls and softened edges, **Cube Extension** is a striking design option for the modern bathroom. While the **Cube Extension** wall basin blends the sharpest contemporary looks with a welcoming feel, it provides a medium-sized bowl area with a right or left hand shelf and a distinctive tapware platform. The basin is suitable for domestic, commercial and & accessible applications (refer to Caroma Care Wall Basin section).