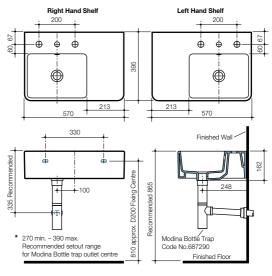

## **Cube Extension Wall Basin**

Ceramic Wall Basin

Basin Size: 570mm x 395mm (nominal). Basin Capacity: 4.8 litres to overflow.

Offering a wide range of basins with strong square angles, slim walls and softened edges, **Cube Extension** is a striking design option for the modern bathroom. While the **Cube Extension** wall basin blends the sharpest contemporary looks with a welcoming feel, it provides a medium-sized bowl area with a right or left hand shelf and a distinctive tapware platform. The basin is suitable for domestic, commercial and & accessible applications (refer to Caroma Care Wall Basin section).

**Tap Holes:** Basin available in: **Right or Left Hand Shelf**, no taphole, one taphole (centre) and three taphole options.

**Overflow:** Overflow available only. Maximum tap flow rate of 15 litres/minute.

Fixing: D.200 Basin Fixing Kit (supplied) – bolts directly to finished wall.

Installation: Refer to Important Information for Plumbers section.

Colours: White only.

Supplied with chrome flush fitting waste and white plug.