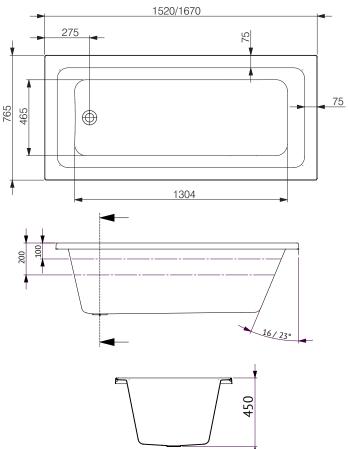

### SIZE(I)x(w)x(h)

- C01525W ~ 1520 x 765 x 450 (mm)
- C01675W ~ 1670 x 765 x 450 (mm)

#### CAPACITY\* & WEIGHT

- 1520mm ~ 136 litres
  1670mm ~ 154 litres
  20.0 kg
  21.1 kg
- \*200mm below bath rim