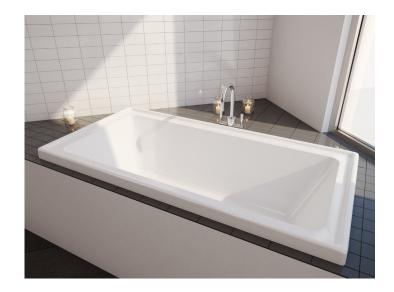

#### CORTEZ INSET BATH

The Cortez is minimalist in design however the tiling bead around the bath's perimeter allows it to be fixed into a wall and used as an Inset bath.