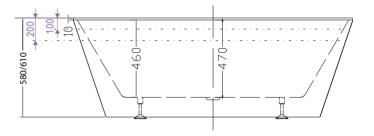

### SIZE(I)x(w)x(h)

- AR1500W ~ 1500 x 800 x 610 (mm)
- AR1700W ~ 1700 x 500 x 580 (mm)

### CAPACITY\* & NET WEIGHT

- 1500mm ~ 182 litres 50.0 kg
- 1700mm ~ 201 litres 64.0 kg

\*200mm below bath rim