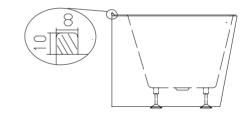

#### KEY FEATURES

- Rectangle back-to-wall freestanding bath
- Tile bead (H10 x W8 (mm))
- Can be fitted into the wall or sit against the wall
- Manufactured from premium sanitary grade acrylic
- Made to AS/NZ Standard: 2023/1995
- High gloss white
- Can be checked into the wall or against the wall
- Plug and waste not included
- Centre waste