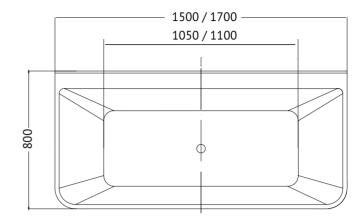

### SIZE(I)x(w)x(h)

- AR1500W ~ 1500 x 800 x 610 (mm)
- AR1700W ~ 1700 x 500 x 580 (mm)

### CAPACITY\* & NET WEIGHT

- 1500mm ~ 182 litres 50.0 kg
- 1700mm ~ 201 litres 64.0 kg

\*200mm below bath rim