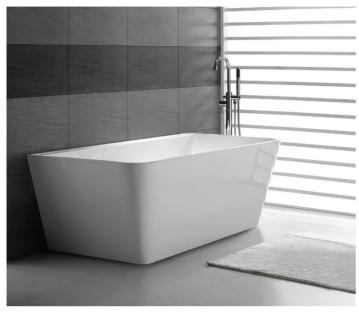

#### ARIA BACK-TO-WALL FREESTANDING BATH

The Aria back-to-wall rectangular freestanding bath features gentle reclining back rests and offers the practicalities of a Tile Bead, so it can be integrated into a tiled wall if space is at a premium.

#### KEY FEATURES

- Rectangle back-to-wall freestanding bath
- Tile bead (H10 x W8 (mm))
- Can be fitted into the wall or sit against the wall
- Manufactured from premium sanitary grade acrylic
- Made to AS/NZ Standard: 2023/1995
- High gloss white
- Can be checked into the wall or against the wall
- Plug and waste not included
- Centre waste