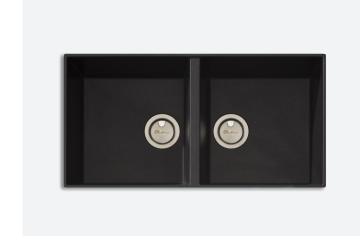

# **ST-BL1563U**

Santorini

# **Description**

Double bowl

## **Sink Size**

860W x 450H

#### **Standard Bowl 1**

380W x 400H x 210D / 32L

| Construction                | Moulded granite                                        |
|-----------------------------|--------------------------------------------------------|
| Material                    | 80% granite and quartz particles & 20% acrylic         |
| Installation                | Undermount                                             |
| Fixings                     | N/A                                                    |
| <b>Cut Out Template</b>     | 788W x 398H x 5R mm                                    |
| Min Cabinet Size            | 900mm                                                  |
|                             |                                                        |
| Tap holes                   | N/A                                                    |
| Tap holes<br>Waste fittings | N/A 2 x 90mm covered basket wastes included            |
| -                           |                                                        |
| Waste fittings              | 2 x 90mm covered basket wastes included                |
| Waste fittings Overflow     | 2 x 90mm covered basket wastes included  Not available |