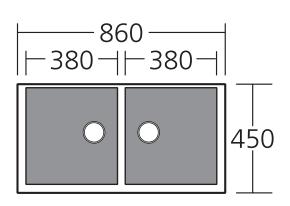

## **Sink Size**

860W x 450H

#### **Standard Bowl 1**

380W x 400H x 210D / 32L

| Construction                | Moulded granite                                        |
|-----------------------------|--------------------------------------------------------|
| Material                    | 80% granite and quartz particles & 20% acrylic         |
| Installation                | Undermount                                             |
| Fixings                     | N/A                                                    |
| <b>Cut Out Template</b>     | 788W x 398H x 5R mm                                    |
| Min Cabinet Size            | 900mm                                                  |
|                             |                                                        |
| Tap holes                   | N/A                                                    |
| Tap holes<br>Waste fittings | N/A 2 x 90mm covered basket wastes included            |
| -                           |                                                        |
| Waste fittings              | 2 x 90mm covered basket wastes included                |
| Waste fittings Overflow     | 2 x 90mm covered basket wastes included  Not available |