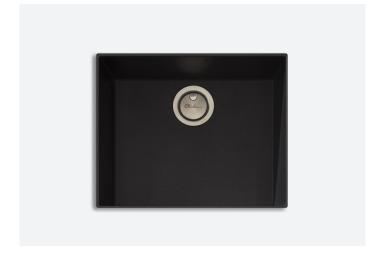

# **ST-BL1550U**

Santorini







## **INCLUDED ACCESSORIES**

















## **OPTIONAL ACCESSORIES**













**RECOMMENDED TAPWARE** 

## **SPECIFICATIONS**

# **Description**

Large bowl

## **Sink Size**

560W x 450H

# **Large Bowl**

490W x 400H x 200D / 39L

| Construction                | Moulded granite                                       |
|-----------------------------|-------------------------------------------------------|
| Material                    | 80% granite and quartz particles & 20% acrylic        |
| Installation                | Undermount                                            |
| Fixings                     | N/A                                                   |
| <b>Cut Out Template</b>     | 488W x 398H x 5R mm                                   |
| Min Cabinet Size