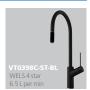

# **ST-BL1550U**

Santorini







## **INCLUDED ACCESSORIES**

















## **OPTIONAL ACCESSORIES**













**RECOMMENDED TAPWARE** 

## **SPECIFICATIONS**

# **Description**

Large bowl

## **Sink Size**

560W x 450H

# **Large Bowl**

490W x 400H x 200D / 39L

| Construction                | Moulded granite                                       |
|-----------------------------|-------------------------------------------------------|
| Material                    | 80% granite and quartz particles & 20% acrylic        |
| Installation                | Undermount                                            |
| Fixings                     | N/A                                                   |
| <b>Cut Out Template</b>     | 488W x 398H x 5R mm                                   |
| Min Cabinet Size            | 600mm