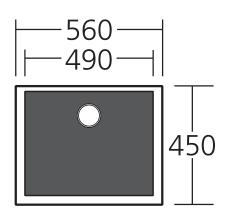

## **Sink Size**

560W x 450H

# **Large Bowl**

490W x 400H x 200D / 39L

| Construction                | Moulded granite                                       |
|-----------------------------|-------------------------------------------------------|
| Material                    | 80% granite and quartz particles & 20% acrylic        |
| Installation                | Undermount                                            |
| Fixings                     | N/A                                                   |
| <b>Cut Out Template</b>     | 488W x 398H x 5R mm                                   |
| Min Cabinet Size            | 600mm                                                 |
|                             |                                                       |
| Tap holes                   | N/A                                                   |
| Tap holes<br>Waste fittings | N/A  1 x 90mm covered basket waste included           |
|                             |                                                       |
| Waste fittings              | 1 x 90mm covered basket waste included                |
| Waste fittings<br>Overflow  | 1 x 90mm covered basket waste included  Not available |