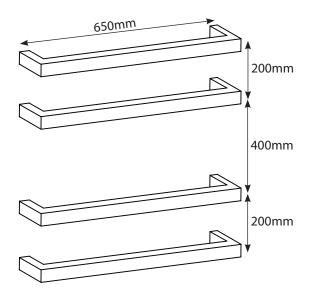

## Single Square Bar 650mm Specifications

- SBSTR-650 Polished 15 Watts 12Volts
   BRU-SBSTR-650 Brushed 15 Watts 12 Volts
   BSBSTR-650 Black 15 Watts 12 Volts
- 304 Grade Stainless Steel
- Hard Wired cable side universal, can be left or right wired
- 32mm diameter rails
- 80mm protrusion from wall
- IP Rating IPX7
- Approval SAA
- 7 year warranty
- Fixing bar and transformer sold separately
- All single bars sold individually. We recommend bars are used in groups of 3, 4 or 5 to efficiently dry towels

Technical Questions please call

AU: +61 (0)8 6444 1164

NZ: +64 (0)9 950 8836

The supplied fixing bracket allows for the above configurations. If more than 5 bars are used an additional fixing bracket will be required.

All measurements in mm