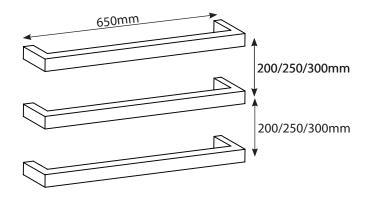

## Single Square Bar 650mm Specifications

- SBSTR-650 Polished 15 Watts 12Volts
   BRU-SBSTR-650 Brushed 15 Watts 12 Volts
   BSBSTR-650 Black 15 Watts 12 Volts
- 304 Grade Stainless Steel
- Hard Wired cable side universal, can be left or right wired
- 32mm diameter rails
- 80mm protrusion from wall
- IP Rating IPX7
- Approval SAA
- 7 year warranty
- Fixing bar and transformer sold separately
- All single bars sold individually. We recommend bars are used in groups of 3, 4 or 5 to efficiently dry towels

Technical Questions please call

AU: +61 (0)8 6444 1164

NZ: +64 (0)9 950 8836

The supplied fixing bracket allows for the above configurations. If more than 5 bars are used an additional fixing bracket will be required.

All measurements in mm