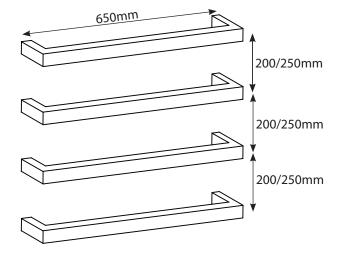

## Single Square Bar 650mm Specifications

- SBSTR-650 Polished 15 Watts 12Volts
   BRU-SBSTR-650 Brushed 15 Watts 12 Volts
   BSBSTR-650 Black 15 Watts 12 Volts
- 304 Grade Stainless Steel
- Hard Wired cable side universal, can be left or right wired
- 32mm diameter rails
- 80mm protrusion from wall
- IP Rating IPX7
- Approval SAA
- 7 year warranty
- Fixing bar and transformer sold separately
- All single bars sold individually. We recommend bars are used in groups of 3, 4 or 5 to efficiently dry towels

Technical Questions please call

AU: +61 (0)8 6444 1164

NZ: +64 (0)9 950 8836

The supplied fixing bracket allows for the above configurations. If more than 5 bars are used an additional fixing bracket will be required.

All measurements in mm