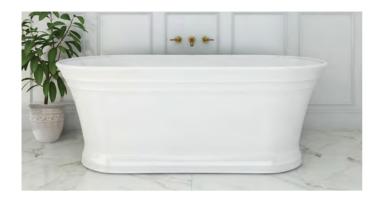

## FREESTANDING BATH - Premium Sanitary Grade Acrylic, High Gloss White

The Regent's classic oval shape is timeless in design. The elegant curves & panel detailing create a traditional look, with modern quality finishes. A stunning addition to any bathroom, this freestanding bath can be freely located & is easy to install. Centre waste position.