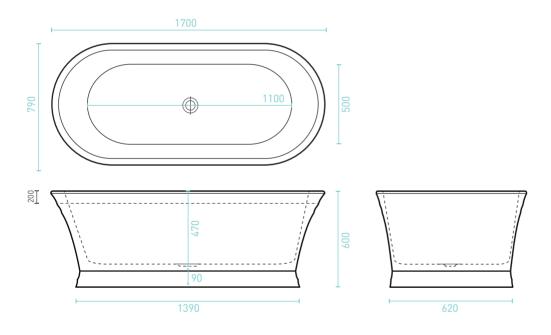

✓ Adjustable self-supporting feet

✓ Lumbar support

✓ Suitable for dual bathing

| <b>SIZE</b> (l) x (w) x (d) mm 1700 x 790 x 600 | CAPACITY*<br>250L | <b>NET WEIGHT</b> 57kg          | CODE<br>RE1700W |
|-------------------------------------------------|-------------------|---------------------------------|-----------------|
|                                                 |                   | • 10 YR WARRA<br>• AS/NZ Standa |                 |