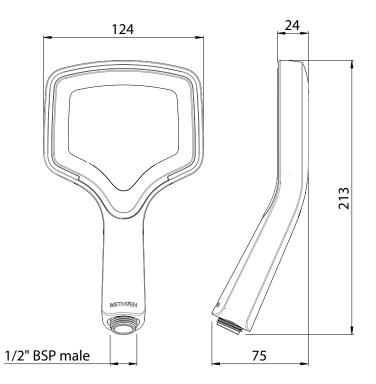

## **FINISH: Chrome**

FUNCTIONS: Aurajet® MOUNTING METHOD: Screw-off, Screw-on SUPPLY: Mains Pressure CONNECTIONS: 1/2" BSP Female WORKING PRESSURES: 150 - 500 kpa OPERATING TEMPERATURE: Recommended 50°C\*