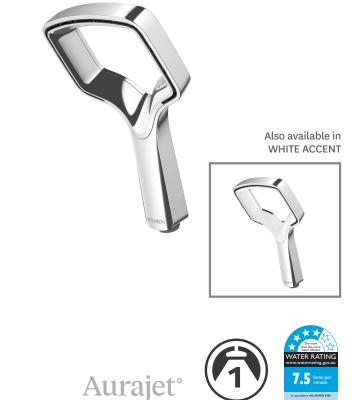

\*Refer AS/NZS 3500

- Features next generation Aurajet® spray technology. 13 hidden jets deflect off precisely angled surfaces to deliver stunning fans of luxuriously dense droplets resulting in 20% more spray force and twice the coverage of conventional showers
- Unique square-halo shaped single function showerhead
- Limescale resistant to maintain shower performance
- Suitable for mains pressure installation
- Also available with white accent (RUHSCPWHAU)