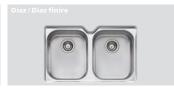

# PT2010

# Pepe







#### **RECOMMENDED SINK RANGE**









#### **SPECIFICATIONS**

## **Description**

Pepe swivel mixer

## **Mixer Height**

302mm

### **WELS Rating**

4 star water efficiency 7.5 L per minute

#### **Available Colours**









**Cartridge Size** 35mm **Cartridge Type Finish** Chrome (PT2010C) or Brushed (PT2010B) Santorini Granite Black (PT2010C-ST-BL) **Spout height** 210mm Maximum **Operating Pressure** 600kpa Origin Made in Italy 370 x 270 x 60 mm **Carton Size** Weight 2.0 kg **Installation Note** Recommended for solid surface installation Warranty 15 year warranty\* (refer to oliverisinks.com)

# oliveri.com.au 1300 137 465