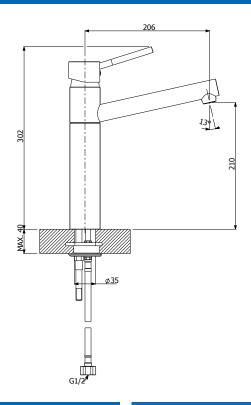

## **Mixer Height**

302mm

### **WELS Rating**

4 star water efficiency 7.5 L per minute

#### **Available Colours**

**Cartridge Size** 35mm **Cartridge Type Finish** Chrome (PT2010C) or Brushed (PT2010B) Santorini Granite Black (PT2010C-ST-BL) **Spout height** 210mm Maximum **Operating Pressure** 600kpa Origin Made in Italy 370 x 270 x 60 mm **Carton Size** Weight 2.0 kg **Installation Note** Recommended for solid surface installation Warranty 15 year warranty\* (refer to oliverisinks.com)