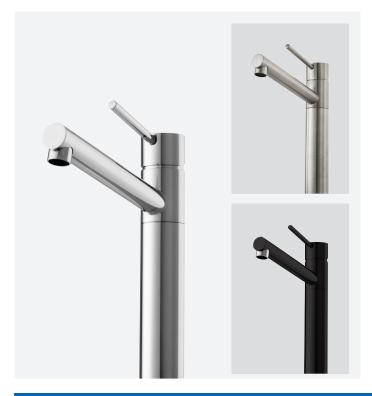

# Pepe

## **Description**

Pepe swivel mixer

#### **Available Colours**

**Cartridge Size** 35mm **Cartridge Type Finish** Chrome (PT2010C) or Brushed (PT2010B) Santorini Granite Black (PT2010C-ST-BL) **Spout height** 210mm Maximum **Operating Pressure** 600kpa Origin Made in Italy 370 x 270 x 60 mm **Carton Size** Weight 2.0 kg **Installation Note** Recommended for solid surface installation Warranty 15 year warranty\* (refer to oliverisinks.com)