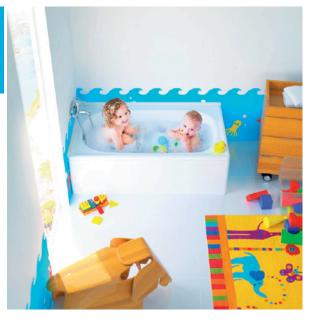

#### Comfortable even when small

- Perfectly suited for compact spaces with a built-in seat for added comfort.
- Secure grip allows for safe seating for children.

# Esti 1050/1200 Enamelled steel shower baths

- Quality European manufactured pressed steel bath
- Durable scratch resistant vitreous enamelled finish
- Modern styling with simple easy-clean lines
- ► Suitable for commercial or domestic installation
- ► 1050 x 700mm and 1200 x 700mm sizes to suit most installations
- ► Comfortable shape with generous depth
- Optional screw-adjustable legs available
- Perfect for smaller spaces
- ► Built-in seat for added comfort and safe seating for children