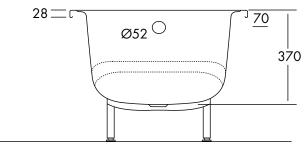

#### PROVIDED DESCRIPTION CODE Bath Esti 1050 Shower Bath J5050 Bath Esti 1200 Shower Bath J5060 1 Installation Instruction Sheet **OPTIONAL** Support legs Screw-adjustable Legs J5015

OPTIONAL SCREW-ADJUSTABLE LEGS

| Code   | А    | В   | Vol.(L) |
|--------|------|-----|---------|
| J 5050 | 1050 | 525 | ±80     |
| J5060  | 1200 | 645 | ±90     |

All dimensions are in millimetres and are subject to normal manufacturing variation. BPA reserves the right to vary specifications without notice. Bathroom Products Australia P/L ABN 87 079 297 617