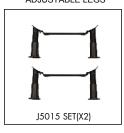

# Esti 1050/1200 Enamelled steel shower baths

- Quality European manufactured pressed steel bath
- Durable scratch resistant vitreous enamelled finish
- Modern styling with simple easy-clean lines
- ► Suitable for commercial or domestic installation
- ► 1050 x 700mm and 1200 x 700mm sizes to suit most installations
- ► Comfortable shape with generous depth
- Optional screw-adjustable legs available
- Perfect for smaller spaces
- ► Built-in seat for added comfort and safe seating for children

#### PROVIDED DESCRIPTION CODE Bath Esti 1050 Shower Bath J5050 Bath Esti 1200 Shower Bath J5060 1 Installation Instruction Sheet **OPTIONAL** Support legs Screw-adjustable Legs J5015

OPTIONAL SCREW-ADJUSTABLE LEGS