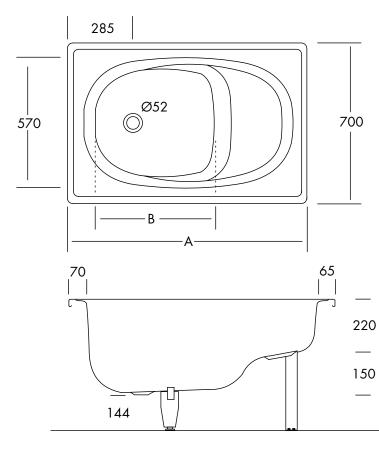

# Esti 1050/1200 Enamelled steel shower baths

- Quality European manufactured pressed steel bath
- Durable scratch resistant vitreous enamelled finish
- Modern styling with simple easy-clean lines
- ► Suitable for commercial or domestic installation
- ► 1050 x 700mm and 1200 x 700mm sizes to suit most installations
- ► Comfortable shape with generous depth
- Optional screw-adjustable legs available
- Perfect for smaller spaces
- ► Built-in seat for added comfort and safe seating for children

| Code   | А    | В   | Vol.(L) |
|--------|------|-----|---------|
| J 5050 | 1050 | 525 | ±80     |
| J5060  | 1200 | 645 | ±90     |

All dimensions are in millimetres and are subject to normal manufacturing variation. BPA reserves the right to vary specifications without notice. Bathroom Products Australia P/L ABN 87 079 297 617