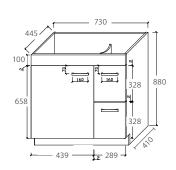

### **FEATURES**

- ★ 20mm thick reconstituted stone top
- ★ Ceramic undermount basin
- ★ SD = models with soft-close drawers
- ★ All models have soft-close doors
- \* Available with left or right hand drawers
- ★ E0 Eco friendly board
- **★** FSC certified board
- ★ Sourced from sustainable forests