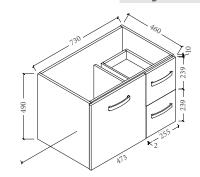

## **VANITY RANGE**

**Uni Cabinet with Kick** 

**Uni Cabinet Wall Hung** 

Sarah Basin

### **FEATURES**

- ★ 20mm thick reconstituted stone top
- ★ Ceramic undermount basin
- ★ SD = models with soft-close drawers
- ★ All models have soft-close doors
- \* Available with left or right hand drawers
- ★ E0 Eco friendly board
- **★** FSC certified board
- ★ Sourced from sustainable forests