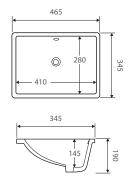

## **VANITY RANGE**

**Uni Cabinet with Kick** 

**Uni Cabinet Wall Hung** 

Sarah Basin

### **FEATURES**

- ★ 20mm thick reconstituted stone top
- ★ Ceramic undermount basin
- ★ SD = models with soft-close drawers
- ★ All models have soft-close doors
- \* Available with left or right hand drawers
- ★ E0 Eco friendly board
- **★** FSC certified board
- ★ Sourced from sustainable forests