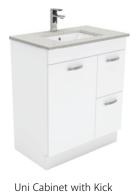

## **VANITY RANGE**

**Uni Cabinet with Kick** 

**Uni Cabinet Wall Hung** 

Sarah Basin

### **FEATURES**

- ★ 20mm thick reconstituted stone top
- ★ Ceramic undermount basin
- ★ SD = models with soft-close drawers
- ★ All models have soft-close doors
- \* Available with left or right hand drawers
- ★ E0 Eco friendly board
- **★** FSC certified board
- ★ Sourced from sustainable forests