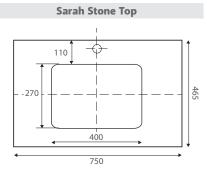

## **VANITY RANGE**

**Uni Cabinet with Kick** 

**Uni Cabinet Wall Hung** 

Sarah Basin

### **FEATURES**

- ★ 20mm thick reconstituted stone top
- ★ Ceramic undermount basin
- ★ SD = models with soft-close drawers
- ★ All models have soft-close doors
- \* Available with left or right hand drawers
- ★ E0 Eco friendly board
- **★** FSC certified board
- ★ Sourced from sustainable forests