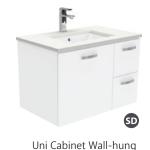

## **VANITY RANGE**

**Uni Cabinet with Kick** 

**Uni Cabinet Wall Hung** 

Sarah Basin

### **FEATURES**

- ★ 20mm thick reconstituted stone top
- ★ Ceramic undermount basin
- ★ SD = models with soft-close drawers
- ★ All models have soft-close doors
- \* Available with left or right hand drawers
- ★ E0 Eco friendly board
- **★** FSC certified board
- ★ Sourced from sustainable forests