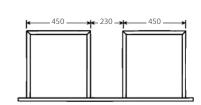

# DIANNE UNDERMOUNT 1200





## **VANITY RANGE**

#### **STONE OPTIONS**





Uni Cabinet with Kick

Uni Cabinet Wall-hung

#### **Uni Cabinet with Kick**



**Uni Cabinet Wall Hung** 



#### Sarah Stone Top



#### Sarah Basin





#### **FEATURES**

- ★ 20mm thick reconstituted stone top
- ★ Ceramic undermount basin
- ★ SD = models with soft-close drawers
- ★ All models have soft-close doors
- ★ E0 Eco friendly board
- **★** FSC certified board
- ★ Sourced from sustainable forests

### **WARRANTY**

| BATHROOMWARE:                  |         | WARRAN                   |
|--------------------------------|---------|--------------------------|
| Vanities & Tallboys (Cabinets) | 5 Years | 5 Year replacement parts |
| Handles                        | 5 Years | 5 Year replacement parts |
| Legs                           | 5 Years | 5 Year replacement parts |
| Drawer Runners                 | 5 Years | 5 Year replacement parts |
| Ceramics                       | 5 Years | 5 Year replacement parts |
| Reconstituted Ston