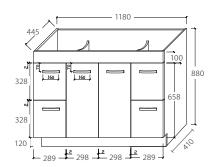

# DIANNE UNDERMOUNT 1200





## **VANITY RANGE**

#### **STONE OPTIONS**





Uni Cabinet with Kick

Uni Cabinet Wall-hung

#### **Uni Cabinet with Kick**



**Uni Cabinet Wall Hung** 



#### Sarah Stone Top



#### Sarah Basin





#### **FEATURES**

- ★ 20mm thick reconstituted stone top
- ★ Ceramic undermount basin
- ★ SD = models with soft-close drawers
- ★ All models have soft-close doors
- ★ E0 Eco friendly board
- **★** FSC certified board
- ★ Sourced from sustainable forests

### **WARRANTY**

| BATHROOMWARE:                  |         | WARRAN                   |
|--------------------------------|---------|--------------------------|
| Vanities & Tallboys (Cabinets) | 5 Years | 5 Year replacement parts |
| Handles                        | 5 Years | 5 Year replacement parts |
| Legs                           | 5 Years | 5 Year replacement parts |
| Drawer Runners                 | 5 Years | 5 Year replacement parts |
| Ceramics