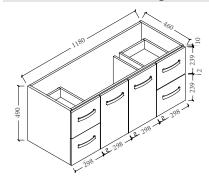

# DIANNE UNDERMOUNT 1200





## **VANITY RANGE**

#### **STONE OPTIONS**





Uni Cabinet with Kick

Uni Cabinet Wall-hung

#### **Uni Cabinet with Kick**



**Uni Cabinet Wall Hung** 



#### Sarah Stone Top



#### Sarah Basin





#### **FEATURES**

- ★ 20mm thick reconstituted stone top
- ★ Ceramic undermount basin
- ★ SD = models with soft-close drawers
- ★ All models have soft-close doors
- ★ E0 Eco friendly board
- **★** FSC certified board
- ★ Sourced from sustainable forests

### **WARRANTY**

| BATHROOMWARE:                  |         | WARRAN                   |
|--------------------------------|---------|--------------------------|
| Vanities & Tallboys (Cabinets) | 5 Years | 5 Year replacement parts |
| Handles                        | 5 Years | 5 Year replacement parts |
| Legs                           | 5 Years | 5 Year replacement parts |
| Drawer Runners                 | 5 Years | 5 Year replacement parts |
| Ceramics                       | 5 Years | 5