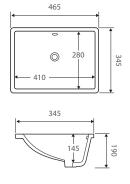

# DIANNE UNDERMOUNT 1200





## **VANITY RANGE**

#### **STONE OPTIONS**





Uni Cabinet with Kick

Uni Cabinet Wall-hung

#### **Uni Cabinet with Kick**



**Uni Cabinet Wall Hung** 



#### Sarah Stone Top



#### Sarah Basin





#### **FEATURES**

- ★ 20mm thick reconstituted stone top
- ★ Ceramic undermount basin
- ★ SD = models with soft-close drawers
- ★ All models have soft-close doors
- ★ E0 Eco friendly board
- **★** FSC certified board
- ★ Sourced from sustainable forests

### **WARRANTY**

| BATHROOMWARE:                  |         | WARRAN                   |
|--------------------------------|---------|--------------------------|
| Vanities & Tallboys (Cabinets) | 5 Years | 5 Year replacement parts |
| Handles                        | 5 Years | 5 Year replacement parts |
| Legs                           | 5 Years | 5 Year replacement parts |
| Drawer Runners                 | 5 Years | 5 Year replacement parts |
| Ceramics                       | 5 Years | 5 Year replacement parts |
| Reconstituted St