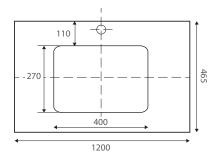

# DIANNE UNDERMOUNT 1200





## **VANITY RANGE**

#### **STONE OPTIONS**





Uni Cabinet with Kick

Uni Cabinet Wall-hung

#### **Uni Cabinet with Kick**



**Uni Cabinet Wall Hung** 



#### Sarah Stone Top



#### Sarah Basin





#### **FEATURES**

- ★ 20mm thick reconstituted stone top
- ★ Ceramic undermount basin
- ★ SD = models with soft-close drawers
- ★ All models have soft-close doors
- ★ E0 Eco friendly board
- **★** FSC certified board
- ★ Sourced from sustainable forests

### **WARRANTY**

| BATHROOMWARE:                  |         | WARRAN                   |
|--------------------------------|---------|--------------------------|
| Vanities & Tallboys (Cabinets) | 5 Years | 5 Year replacement parts |
| Handles                        | 5 Years | 5 Year replacement parts |
| Legs                           | 5 Years | 5 Year replacement parts |
| Drawer Runners                 | 5 Years | 5 Year replacement parts |
| Ceramics                       | 5 Years | 5 Year replacement parts