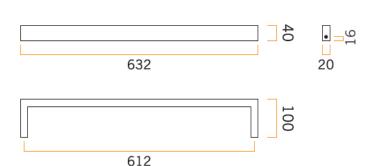

## **Thermorail Towel Rails 12V**

Electric Heated Towel Rails for use in bathrooms

| Stock Code | Finish                   | Size (mm)         | Output (W) | No. of Bars |
|------------|--------------------------|-------------------|------------|-------------|
| DSS6       | Polished Stainless Steel | W632 x H40 x D100 | 23 Watts   | 1           |