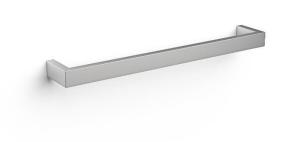

## **Thermorail Towel Rails 12V**

Electric Heated Towel Rails for use in bathrooms

| Stock Code | Finish                   | Size (mm)         | Output (W) | No. of Bars |
|------------|--------------------------|-------------------|------------|-------------|
| DSS6       | Polished Stainless Steel | W632 x H40 x D100 | 23 Watts   | 1           |