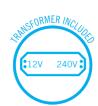

## **Thermorail Towel Rails 12V**

Electric Heated Towel Rails for use in bathrooms

| Stock Code | Finish                   | Size (mm)         | Output (W) | No. of Bars |
|------------|--------------------------|-------------------|------------|-------------|
| DSS6       | Polished Stainless Steel | W632 x H40 x D100 | 23 Watts   | 1           |