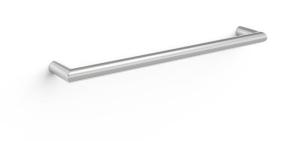

## **Thermorail Towel Rails 12V**

Electric Heated Towel Rails for use in bathrooms

| Stock Code |                          |                   | Output (W) | No. of Bars |
|------------|--------------------------|-------------------|------------|-------------|
| DSR6       | Polished Stainless Steel | W632 x H32 x D100 | 18 Watts   | 1           |