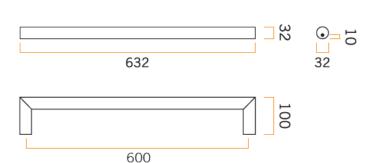

## **Thermorail Towel Rails 12V**

Electric Heated Towel Rails for use in bathrooms

| Stock Code |                          |                   | Output (W) | No. of Bars |
|------------|--------------------------|-------------------|------------|-------------|
| DSR6       | Polished Stainless Steel | W632 x H32 x D100 | 18 Watts   | 1           |