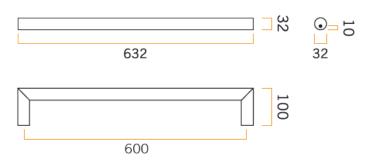

## **Thermorail Towel Rails 12V**

Electric Heated Towel Rails for use in bathrooms

| Stock Code          |            |                   |                     | Output (W)           | No. of Bars            |
|---------------------|------------|-------------------|---------------------|----------------------|------------------------|
| DSR6B               | Matt Black | W632 x H32 x D100 |                     | 18 Watts             | 1                      |
| SELEN YEARS WARRAND | IP45       | 201               | at ELECTRIC ELEMENT | THATO CONCEALED MAIN | STATUS FORMER INCLUDES |