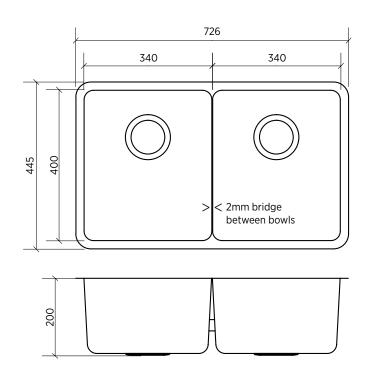

Two bowls, standard size, ultra-thin 2mm divider between bowls SUMMARY 191679 old code: SKS-KU726 ORDER CODE Kubic 726 191680 Kubic 726, with overflow kit old code: SKS-KU726-OF

Includes basket waste WASTE

Optional overflow kit available OVERFLOW

Each bowl 340 x 400 mm, 200 mm deep BOWL SIZE

Each bowl 25 litres CAPACITY

ACCESSORIES A variety of accessories is available.

Blade 'no splash' design - 2mm ultra-thin divider between bowls.