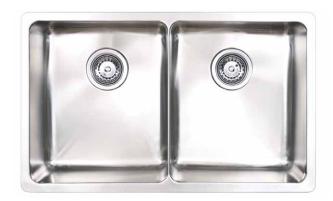

## Soft, minimalist architectural aesthetic. Smooth, square lines. Blade 'no splash' design.

The simplicity, square lines and sleek satin finish of the Kubic series create a soft architectural aesthetic that will complement minimalist and contemporary design influences. Superior edge finish means that Kubic sinks are suitable for abovemount or undermount installation.

- Square lines and silk finish
- Superior rim finish, designed for abovemount or undermount installation 1.0 mm thick premium 304 grade stainless steel
- Deep, large capacity bowls
- Easy to clean corners
- Sound deadening
- Designer basket waste