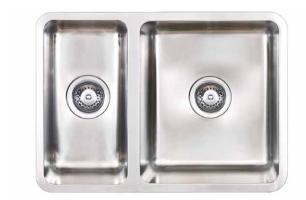

## **KUBIC 560**

STAINLESS STEEL SINK

## Soft, minimalist architectural aesthetic. Smooth, square lines.

The simplicity, square lines and sleek satin finish of the Kubic series create a soft architectural aesthetic that will complement minimalist and contemporary design influences. Superior edge finish means that Kubic sinks are suitable for abovemount or undermount installation.

- Square lines and silk finish
- Superior rim finish, designed for abovemount or undermount installation
- 1.0 mm thick premium 304 grade stainless steel
- Deep, large capacity bowls
- Easy to clean corners
- Sound deadening
- Designer basket waste