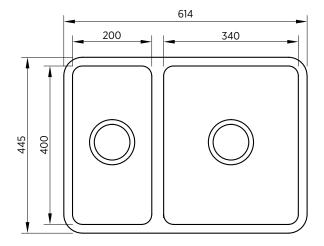

SUMMARY 1 + ½ bowls

 ORDER CODE
 191675
 Kubic 560
 old code: SKS-KU560

 191676
 Kubic 560, with overflow
 old code: SKS-KU560-OF

WASTE 90 mm designer basket waste

OVERFLOW Optional overflow kit available

BOWL SIZE Standard: 340 x 400 mm, 200 mm deep Half bowl: 200 X 400 mm, 180 mm deep

Bowl surround 22 mm, between bowls 30 mm

CAPACITY Standard: 25 litres

Half bowl: 16 litres

ACCESSORIES A variety of accessories is available.