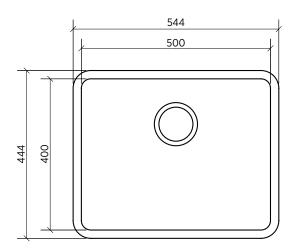

SUMMARY Single bowl, large
ORDER CODE 191673 Kubic 500 old code: SKS-KU500

191674 Kubic 500, with overflow kit old code: SKS-KU500-OF

WASTE Includes basket waste

OVERFLOW Optional overflow kit available

BOWL SIZE 500 x 400 mm, 200 mm deep

CAPACITY 40 litres

ACCESSORIES A variety of accessories is available.

200 mm deep

## Please note

- All measurements are in millimetres.
- Always use the actual product to verify cutout.
- Use silicone sealant. DO NOT USE EPOXY TYPE ADHESIVES.