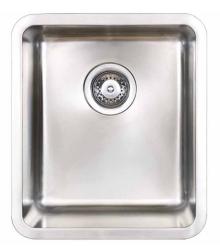

### Soft, minimalist architectural aesthetic. Smooth, square lines.

The simplicity, square lines and sleek satin finish of the Kubic series create a soft architectural aesthetic that will complement minimalist and contemporary design influences. Superior edge finish means that Kubic sinks are suitable for abovemount or undermount installation.

- -
- Square lines and silk finish Superior rim finish, designed for abovemount or undermount installation 1.0 mm thick premium 304 grade stainless steel Deep, large capacity bowls \_
- \_
- Easy to clean corners Sound deadening
- Designer basket waste