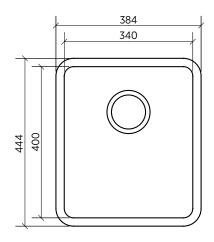

#### Single bowl, standard SUMMARY

| ORDER CODE  | 191669<br>191670                       | Kubic 340<br>Kubic 340, with overflow kit | old code: SKS-KU340<br>old code: SKS-KU340-OF |
|-------------|----------------------------------------|-------------------------------------------|-----------------------------------------------|
| WASTE       | Includes basket waste                  |                                           |                                               |
| OVERFLOW    | Optional overflow kit available        |                                           |                                               |
| BOWL SIZE   | 340 x 400 mm, 200 mm deep              |                                           |                                               |
| CAPACITY    | 25 litres                              |                                           |                                               |
| ACCESSORIES | A variety of accessories is available. |                                           |                                               |

200 mm deep

#### Please note

- All measurements are in millimetres.
- Always use the actual product to verify cutout.
- Use silicone sealant. DO NOT USE EPOXY TYPE ADHESIVES.

- Specifications may vary without notice as part of our continuous improvement practices.