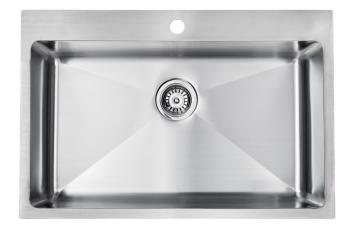

# Sleek utility sink with extra-deep bowl and tap platform. Square lines, architectural aesthetic.

The simplicity, square lines and sleek satin finish of the Kubic series create a soft architectural aesthetic to complement contemporary and classic design influences.

Kubic Deep sinks are perfect for your outdoor kitchen, pantry and designer laundry.

- Square lines and silk finish
- Square corners, flat rim (sits flat on benchtop)
- Large built-in tap platform
- 1.0 mm thick premium 304 grade stainless steel
- Extra-deep bowls 240 mm
- Easy to clean corners
- Optional overflow, located at front of sink
- Sound deadening
- Designer basket wastes