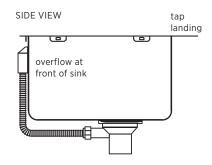

Kubic Deep sinks are perfect for your outdoor kitchen, pantry and designer laundry.

- Square lines and silk finish
- Square corners, flat rim (sits flat on benchtop)
- Large built-in tap platform
- 1.0 mm thick premium 304 grade stainless steel
- Extra-deep bowls 240 mm
- Easy to clean corners
- Optional overflow, located at front of sink
- Sound deadening
- Designer basket wastes

### **OPTIONAL OVERFLOW**

Overflow located at front of sink, opposite tap landing.