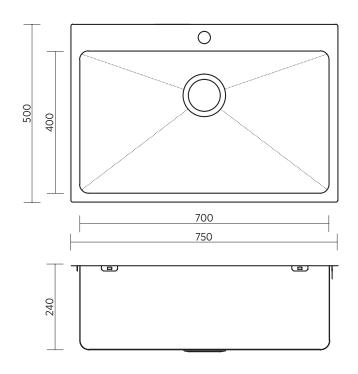

Kubic Deep sinks are perfect for your outdoor kitchen, pantry and designer laundry.

- Square lines and silk finish
- Square corners, flat rim (sits flat on benchtop)
- Large built-in tap platform
- 1.0 mm thick premium 304 grade stainless steel
- Extra-deep bowls 240 mm
- Easy to clean corners
- Optional overflow, located at front of sink
- Sound deadening
- Designer basket wastes

| SUMMARY     | Single bowl                                                                                                      |                                          |                         |
|-------------|------------------------------------------------------------------------------------------------------------------|------------------------------------------|-------------------------|
| ORDER CODE  | 191660                                                                                                           | Kubic 750, 1 taphole                     | old code: SKS-KL750-1T  |
|             | 191661                                                                                                           | Kubic 750, no taphole                    | old code: SKS-KL750-0T  |
|             | 191662                                                                                                           | Kubic 750, 1 taphole, with overflow kit  | old code: SKS-KL-750-Ol |
|             | 191879                                                                                                           | Kubic 750, no taphole, with overflow kit |                         |
| WASTE       | Includes basket waste Optional overflow, located at front of sink opposite tap landing 700 x 400 mm, 240 mm deep |                                          |                         |
| OVERFLOW    |                                                                                                                  |                                          |                         |
| BOWL SIZE   |                                                                                                                  |                                          |                         |
| CAPACITY    | 70 litres                                                                                                        |                                          |                         |
| ACCESSORIES | A variety of accessories is available.                                                                           |                                          |                         |