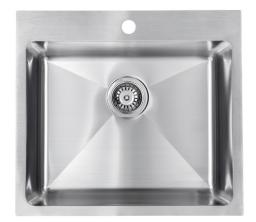

# Sleek utility sink with extra-deep bowl and tap platform. Square lines, architectural aesthetic.

The simplicity, square lines and sleek satin finish of the Kubic series create a soft architectural aesthetic to complement contemporary and classic design influences.

Kubic Deep sinks are perfect for your outdoor kitchen, pantry and designer laundry.

- Square lines and silk finish
- Square corners, flat rim (sits flat on benchtop)
- Large built-in tap platform
- 1.0 mm thick premium 304 grade stainless steel
- Extra-deep bowls 240 mm
- Easy to clean corners
- Optional overflow, located at front of sink
- Sound deadening
- Designer basket wastes