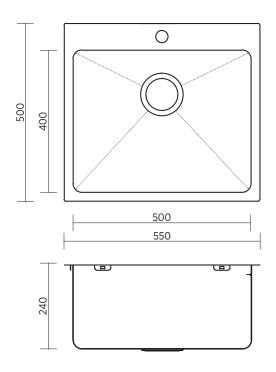

| SUMMARY     | Single bowl                                                      |                                          |                        |
|-------------|------------------------------------------------------------------|------------------------------------------|------------------------|
| ORDER CODE  | 191657                                                           | Kubic 550, 1 taphole                     | old code: SKS-KL550-1T |
|             | 191658                                                           | Kubic 550, no taphole                    | old code: SKS-KL550-0T |
|             | 191659                                                           | Kubic 550, 1 taphole, with overflow kit  | old code: SKS-KL550-OF |
|             | 191878                                                           | Kubic 550, no taphole, with overflow kit |                        |
| WASTE       | Includes basket waste                                            |                                          |                        |
| OVERFLOW    | Optional overflow, located at front of sink opposite tap landing |                                          |                        |
| BOWL SIZE   | 500 x 400 mm, 240 mm deep                                        |                                          |                        |
| CAPACITY    | 45 litres                                                        |                                          |                        |
| ACCESSORIES | A variety of accessories is available.                           |                                          |                        |

# OPTIONAL OVERFLOW Overflow located at front of sink, opposite tap landing. SIDE VIEW tap landing overflow at front of sink