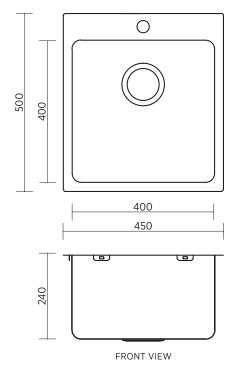

| SUMMARY    | Single bowl                                                                                                            |                                             |                        |
|------------|------------------------------------------------------------------------------------------------------------------------|---------------------------------------------|------------------------|
| ORDER CODE | 191653                                                                                                                 | Kubic 450, 1 taphole                        | old code: SKS-KL450-1T |
|            | 191654                                                                                                                 | Kubic 450, no taphole                       | old code: SKS-KL450-0T |
|            | 191656                                                                                                                 | Kubic 450, 1 taphole,<br>with overflow kit  | old code: SKS-KL450-OF |
|            | 191655                                                                                                                 | Kubic 450, no taphole,<br>with overflow kit |                        |
| WASTE      | Includes basket waste<br>Optional overflow, located at front of sink opposite tap landing<br>400 x 400 mm, 240 mm deep |                                             |                        |
| OVERFLOW   |                                                                                                                        |                                             |                        |
| BOWL SIZE  |                                                                                                                        |                                             |                        |
| CAPACITY   | 35 litres                                                                                                              |                                             |                        |
|            |                                                                                                                        |                                             |                        |