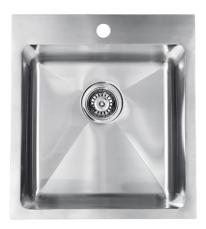

#### Sleek utility sink with extra-deep bowl and tap platform. Square lines, architectural aesthetic.

The simplicity, square lines and sleek satin finish of the Kubic series create a soft architectural aesthetic to complement contemporary and classic design influences.

Kubic Deep sinks are perfect for your outdoor kitchen, pantry and designer laundry.

- Square lines and silk finish \_
- \_ Square corners, flat rim (sits flat on benchtop) \_
- Large built-in tap platform 1.0 mm thick premium 304 grade stainless steel
- Extra-deep bowls 240 mm
- Easy to clean corners
- Optional overflow, located at front of sink
- Sound deadening
- Designer basket wastes