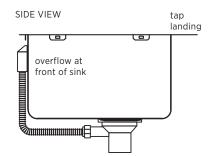

Kubic Deep sinks are perfect for your outdoor kitchen, pantry and designer laundry.

- Square lines and silk finish \_
- \_ Square corners, flat rim (sits flat on benchtop) \_
- Large built-in tap platform 1.0 mm thick premium 304 grade stainless steel
- Extra-deep bowls 240 mm
- Easy to clean corners
- Optional overflow, located at front of sink
- Sound deadening
- Designer basket wastes

#### OPTIONAL OVERFLOW

Overflow located at front of sink, opposite tap landing.