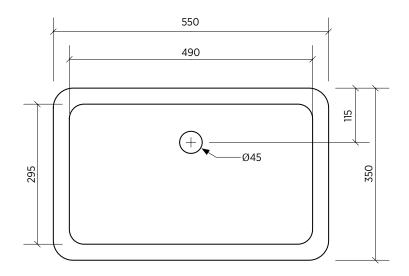

## Please note

- All measurements are in millimetres.
- Dimensions are nominal and subject to normal ceramic manufacturing variations of ±5mm.
- Fixing: Use silicone sealant. DO NOT USE EPOXY TYPE ADHESIVES.
- Always use the actual basin to verify cutout.
- Specifications may vary without notice as part of our continuous improvement practices.
- $\,$  Clean with a damp cloth. Do not use abrasive cleaners, liquids or pastes.