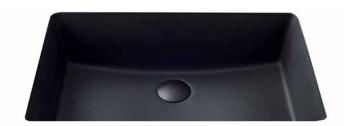

 191471
 Plati 204, black
 Old code: SBC-204K

TAPHOLE No taphole.

WASTE Suits standard 32 mm waste (not supplied).

CAPACITY 11 litres.

OVERFLOW Overflow is at front of basin.

MATERIAL Vitreous china. White basin has gloss finish. Black basin has silk matte