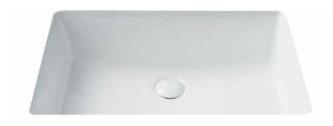

## Under counter basin, rectangular

The simple lines and generous capacity of this rectangular undermount basin will complement any contemporary bathroom. Suits solid surface benchtops.

 ORDER CODE
 191470
 Plati 204, white
 Old code: SBC-204B

 191471
 Plati 204, black
 Old code: SBC-204K

TAPHOLE No taphole.

WASTE Suits standard 32 mm waste (not supplied).

CAPACITY 11 litres.

OVERFLOW Overflow is at front of basin.

MATERIAL Vitreous china. White basin has gloss finish. Black basin has silk matte