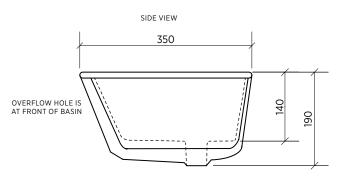

 191471
 Plati 204, black
 Old code: SBC-204K

TAPHOLE No taphole.

WASTE Suits standard 32 mm waste (not supplied).

CAPACITY 11 litres.

OVERFLOW Overflow is at front of basin.

MATERIAL Vitreous china. White basin has gloss finish. Black basin has silk matte

## Please note

- All measurements are in millimetres.
- Dimensions are nominal and subject to normal ceramic manufacturing variations of ±5mm.
- Fixing: Use silicone sealant. DO NOT USE EPOXY TYPE ADHESIVES.
- Always use the actual basin to verify cutout.
- Specifications may vary without notice as part of our continuous improvement practices.
- $\,$  Clean with a damp cloth. Do not use abrasive cleaners, liquids or pastes.