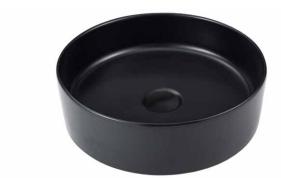

ORDER CODE 191461 Nimos 027, white gloss,

with Nanoglaze Old code: SBC-027

191462 Nimos 027, black silk matte Old code: SBC-027K

TAPHOLE No taphole.

WASTE Suits standard 40 mm non-overflow waste (not supplied).

OVERFLOW No overflow.

MATERIAL Vitreous china. White basin has ultra-smooth nanoglaze surface. Black

basin has silk matte finish.

FIXING Always use the actual basin to verify cutout.

Use silicone sealant. Do not use epoxy type adhesives.