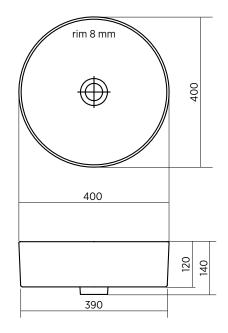

## Please note

- All measurements are in millimetres.
- Dimensions are nominal and subject to normal ceramic manufacturing variations of ±5mm.
- Fixing: Use silicone sealant. DO NOT USE EPOXY TYPE ADHESIVES.
- Always use the actual basin to verify cutout.
- ${\mathord{\hspace{1pt}\text{--}\hspace{1pt}}}$  Specifications may vary without notice as part of our continuous improvement practices.
- $\,$  Clean with a damp cloth. Do not use abrasive cleaners, liquids or pastes.