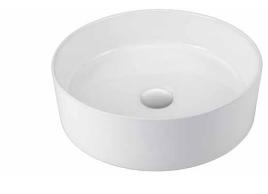

ORDER CODE 191461 Nimos 027, white gloss,

with Nanoglaze Old code: SBC-027

191462 Nimos 027, black silk matte Old code: SBC-027K

TAPHOLE No taphole.

WASTE Suits standard 40 mm non-overflow waste (not supplied).

White only. Nanoglaze surface – ultra-smooth, anti-bacterial, easy to clean.