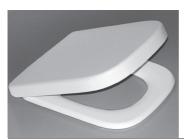

## Cube

A quality solid section compression moulded soft close seat. Fitted with buffers and chrome plated metal hinges. Suitable for the Cube pan.

Colours: White only.

| Options   | Code   |
|-----------|--------|
| Cube Seat | 300024 |