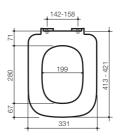

Colours: White, Sorrento Blue or Anthracite Grey.

| Options             | Code   | Ergonomic<br>contour zones | + 120 - 170   |
|---------------------|--------|----------------------------|---------------|
| Double Flap         |        |                            | <u>à_à_+</u>  |
| Blind fixing hinges | 813100 | $\mathbb{N}^{\times}$      |               |
| Single Flap with    |        | +\X-                       | $\rightarrow$ |
| Blind fixing hinges | 813010 |                            |               |
|                     |        |                            | 195 99        |
|                     |        | 585                        | 195 - 482     |
|                     |        |                            |               |
|                     |        |                            |               |
|                     |        | +                          |               |
|                     |        |                            |               |
|                     |        | +                          | 380           |
|                     |        |                            |               |
|                     |        |                            |               |
|                     |        |                            |               |
|                     |        |                            |               |
|                     |        |                            |               |
|                     |        |                            |               |
|                     |        |                            |               |
|                     |        |                            |               |
|                     |        |                            |               |
|                     | 1      |                            | 380           |