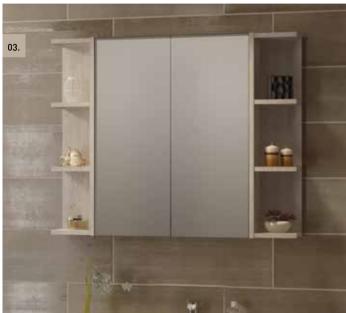

150

| 150 | 900   | 150 |
|-----|-------|-----|
|     | 1,200 |     |

03. Chicago Shaving Cabinet 900mm | SB90 | Angora Oak Cabinet

04. Chicago Shaving Cabinet 1500mm | SB15 | White Gloss Cabinet

Chicago Shaving Cabinet 900m |SB90| Tawny Linewood Texture Cabinet