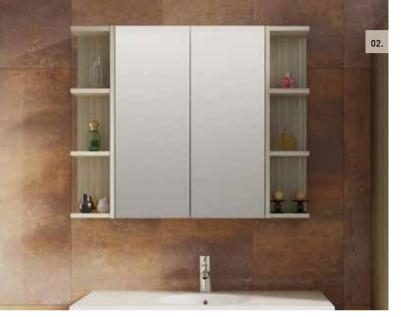

## CHICAGO SHAVER

With their corner display shelves, the Chicago mirror cabinets give you unmatched style. The Chicago brings character to your bathroom with the outstanding design and 'built to last' quality and style.







150

| 150 | 900   | 150 |
|-----|-------|-----|
|     | 1,200 |     |









03. Chicago Shaving Cabinet 900mm | SB90 | Angora Oak Cabinet

04. Chicago Shaving Cabinet 1500mm | SB15 | White Gloss Cabinet

Chicago Shaving Cabinet 900m |SB90| Tawny Linewood Texture Cabinet

02.







## SHAVING CABINETS



PRICELIST

## STANDARD CABINET COLOUR COLLECTION

Choose any of these colours on any of our Vanities, Tallboys, Shaving Cabinets or Mirrors - at no extra cost! White Gloss, White Satin & Black Satin are durable two pack polyurethane paint finish that are easy to clean. The Melamine woodgrain finishes are ultra durable and add warmth and colour to your bathroom. Some woodgrains have a matt finish while others have a realistic texture.



Please make sure you check out actual colour samples before placing your order. Obviously it is impossible to get a perfect r