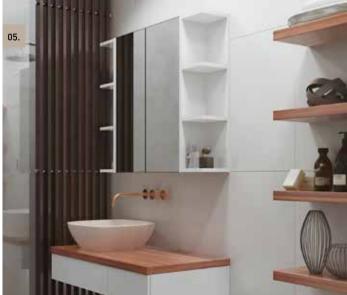

## CHICAGO SHAVER

With their corner display shelves, the Chicago mirror cabinets give you unmatched style. The Chicago brings character to your bathroom with the outstanding design and 'built to last' quality and style.