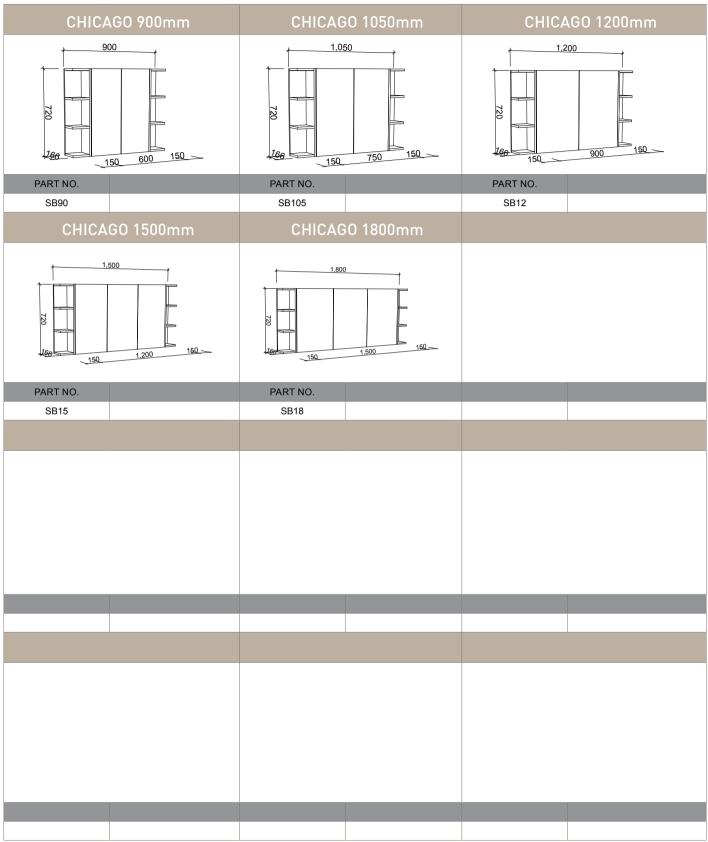

150

| 150 | 900   | 150 |
|-----|-------|-----|
|     | 1,200 |     |

03. Chicago Shaving Cabinet 900mm | SB90 | Angora Oak Cabinet

04. Chicago Shaving Cabinet 1500mm | SB15 | White Gloss Cabinet

Chicago Shaving Cabinet 900m |SB90| Tawny Linewood Texture Cabinet