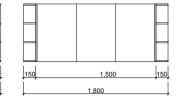

150

| 150 | 900   | 150 |
|-----|-------|-----|
|     | 1,200 |     |

03. Chicago Shaving Cabinet 900mm | SB90 | Angora Oak Cabinet

04. Chicago Shaving Cabinet 1500mm | SB15 | White Gloss Cabinet

Chicago Shaving Cabinet 900m |SB90| Tawny Linewood Texture Cabinet