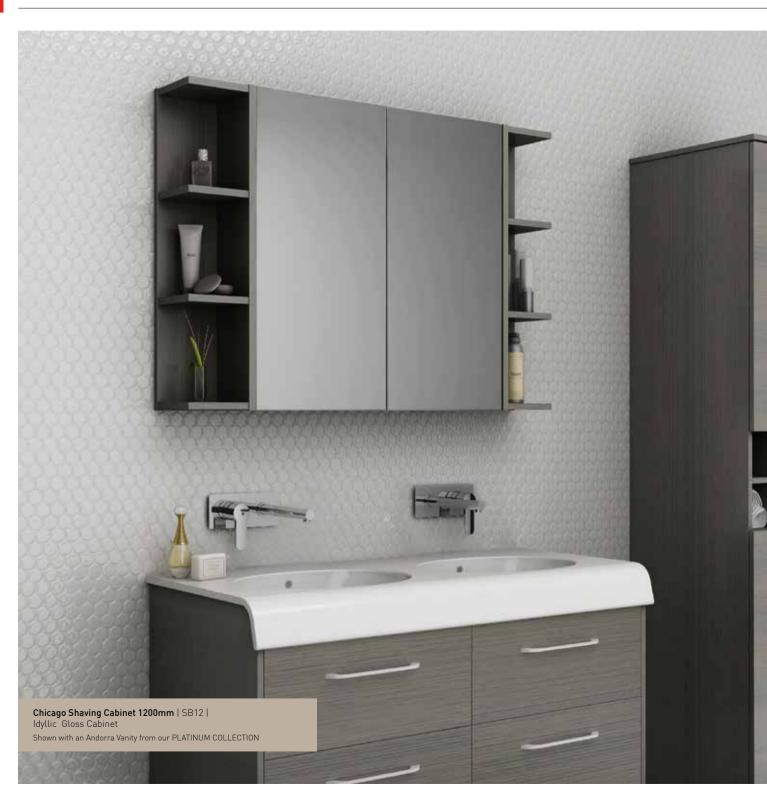

## CHICAGO SHAVER

With their corner display shelves, the Chicago mirror cabinets give you unmatched style. The Chicago brings character to your bathroom with the outstanding design and 'built to last' quality and style.