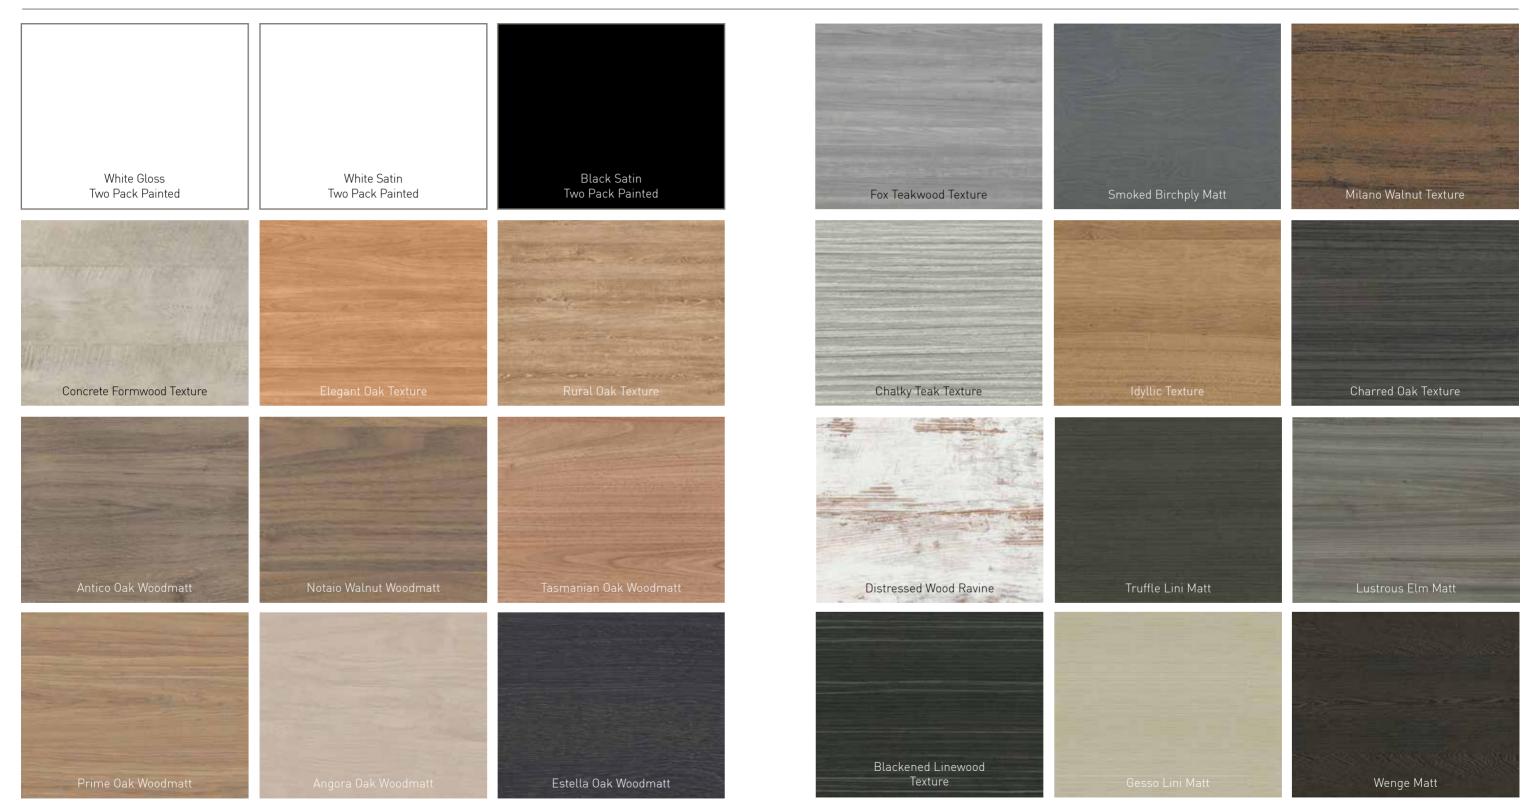

## STANDARD CABINET COLOUR COLLECTION

Choose any of these colours on any of our Vanities, Tallboys, Shaving Cabinets or Mirrors - at no extra cost! White Gloss, White Satin & Black Satin are durable two pack polyurethane paint finish that are easy to clean. The Melamine woodgrain finishes are ultra durable and add warmth and colour to your bathroom. Some woodgrains have a matt finish while others have a realistic texture.

Please make sure you check out actual colour samples before placing your order. Obviously it is impossible to get a perfect reproduction of the real colours in a printed brochure. Colours may be substituted for alternative matching brands.

Note for Woodgrain cabinets: Due to manufacturing process, grain patterns do not line up across panels.