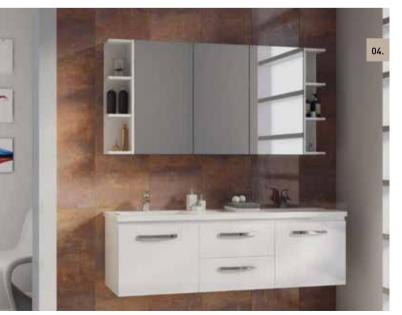

150

| 150 | 900   | 150 |
|-----|-------|-----|
|     | 1,200 |     |

03. Chicago Shaving Cabinet 900mm | SB90 | Angora Oak Cabinet

04. Chicago Shaving Cabinet 1500mm | SB15 | White Gloss Cabinet

Chicago Shaving Cabinet 900m |SB90| Tawny Linewood Texture Cabinet