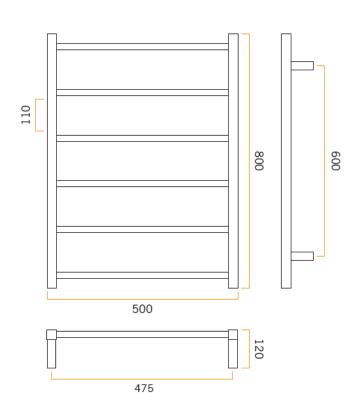

## **Thermorail Ladder Towel Rails 240V**

Electric Heated Towel Rails for use in bathrooms

| Stock Code | Finish                   | Size (mm)          | Output (W) | No. of Bars |
|------------|--------------------------|--------------------|------------|-------------|
| BS28M      | Polished Stainless Steel | W500 x H800 x D120 | 81 Watts   | 6           |