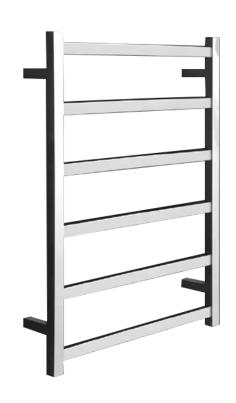

## **Thermorail Ladder Towel Rails 240V**

Electric Heated Towel Rails for use in bathrooms

| Stock Code | Finish                   | Size (mm)          | Output (W) | No. of Bars |
|------------|--------------------------|--------------------|------------|-------------|
| BS28M      | Polished Stainless Steel | W500 x H800 x D120 | 81 Watts   | 6           |