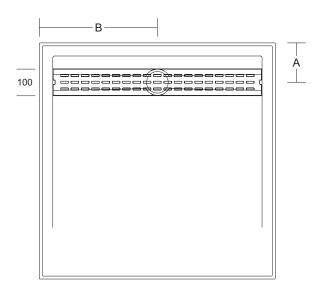

| PRODUCT         | COLOUR | CODE     | ACTUAL SIZE                        | Α   | В   |
|-----------------|--------|----------|------------------------------------|-----|-----|
| Standard Square | White  | KSBB26CW | 900 W x 900 D x 40 H REAR OUTLET   | 150 | 450 |
|                 |        | KSBB40CW | 1000 W x 1000 D x 40 H REAR OUTLET | 150 | 500 |
|                 |        | KSBB34CW | 1220 W x 900 D x 40 H REAR OUTLET  | 150 | 610 |
|                 |        | KSBB37CW | 1500 W x 900 D x 40 H REAR OUTLET  | 150 | 750 |