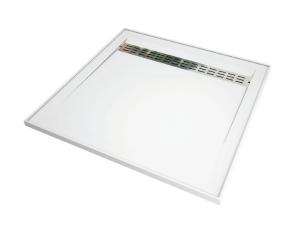

## barossa polymarble shower base

The Barossa polymarble shower base has a modern low-profile and is self-supporting. It features a 304 grade stainless steel channel grate and there are tile flanges on all sides.

| MATERIAL       | Polymarble                                                     |  |
|----------------|----------------------------------------------------------------|--|
| CONSTRUCTION   | Self-supporting                                                |  |
| STEP HEIGHT    | 40mm including lip                                             |  |
| TILE LIP       | 9mm tile lip                                                   |  |
| ALCOVE FITTING | Yes                                                            |  |
| WASTE          | 50mm male thread, plus 304 grade stainless steel channel grate |  |