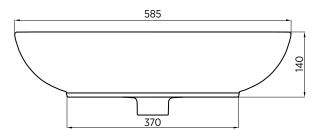

#### Above counter basin, super-ellipse

This beautiful super-ellipse design basin will add a distinctive centrepiece to any contemporary bathroom space.

| ORDER CODE | 191453                                                  | Paxi 018 basin | Old code: SBC-018 |
|------------|---------------------------------------------------------|----------------|-------------------|
| TAPHOLE    | No taphole.                                             |                |                   |
| WASTE      | Suits standard 32 mm non-overflow waste (not supplied). |                |                   |
| CAPACITY   | 13 litres.                                              |                |                   |
| OVERFLOW   | No overflow.                                            |                |                   |
| MATERIAL   | White vitreous china.                                   |                |                   |
| COLOUR     | White.                                                  |                |                   |
| FIXING     | Always use the actual basin to verify cutout.           |                |                   |
|            | Use silicone sealant. Do not use epoxy type adhesives.  |                |                   |

SIDE VIEW 390 180 160

### Please note

- All measurements are in millimetres.
  Dimensions are nominal and subject to normal ceramic manufacturing variations of ±5mm.
- Fixing: Use silicone sealant. DO NOT USE EPOXY TYPE ADHESIVES.
- Always use the actual basin to verify cutout.
- Specifications may vary without notice as part of our continuous improvement practices.
- Clean with a damp cloth. Do not use abrasive cleaners, liquids or pastes.