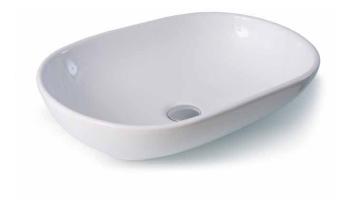

#### Above counter basin, super-ellipse

This beautiful super-ellipse design basin will add a distinctive centrepiece to any contemporary bathroom space.

| ORDER CODE | 191453                                                  | Paxi 018 basin | Old code: SBC-018 |
|------------|---------------------------------------------------------|----------------|-------------------|
| TAPHOLE    | No taphole.                                             |                |                   |
| WASTE      | Suits standard 32 mm non-overflow waste (not supplied). |                |                   |
| CAPACITY   | 13 litres.                                              |                |                   |
| OVERFLOW   | No overflow.                                            |                |                   |
| MATERIAL   | White vitreous china.                                   |                |                   |
| COLOUR     | White.                                                  |                |                   |
| FIXING     | Always use the actual basin to verify cutout.           |                |                   |
|            | Use silicone sealant. Do not use epoxy type adhesives.  |                |                   |