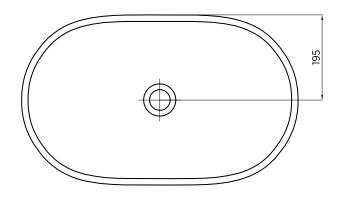

#### Above counter basin, super-ellipse

This beautiful super-ellipse design basin will add a distinctive centrepiece to any contemporary bathroom space.

| ORDER CODE | 191453                                                  | Paxi 018 basin | Old code: SBC-018 |
|------------|---------------------------------------------------------|----------------|-------------------|
| TAPHOLE    | No taphole.                                             |                |                   |
| WASTE      | Suits standard 32 mm non-overflow waste (not supplied). |                |                   |
| CAPACITY   | 13 litres.                                              |                |                   |
| OVERFLOW   | No overflow.                                            |                |                   |
| MATERIAL   | White vitreous china.                                   |                |                   |
| COLOUR     | White.                                                  |                |                   |
| FIXING     | Always use the actual basin to verify cutout.           |                |                   |
|            | Use silicone sealant. Do not use epoxy type adhesives.  |                |                   |

### Please note

- All measurements are in millimetres.
  Dimensions are nominal and subject to normal ceramic manufacturing variations of ±5mm.
- Fixing: Use silicone sealant. DO NOT USE EPOXY TYPE ADHESIVES.
- Always use the actual basin to verify cutout.
- Specifications may vary without notice as part of our continuous improvement practices.
- Clean with a damp cloth. Do not use abrasive cleaners, liquids or pastes.